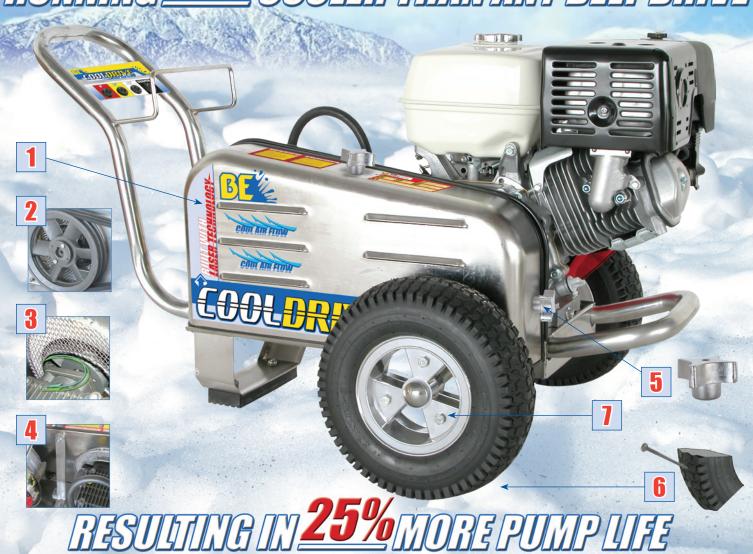

## Pic SPECIAL FEATURE

- AIR VENTS. Cool air is drawn into the unit through the outer air vents.
- PULLEY SYSTEM. Laser aligned patented pulley fanning system creates cooling air flow.
- COOLER PUMP. Cool air is propelled over the pump, reducing the heat by 25%.
- FREE STANDING GUARD. Guard is not attached to the engine, resulting in 45% less vibration.

## Pic SPECIAL FEATURE

- QUICK REMOVE COVER. Stainless steel belt guard removes easily in 20 seconds with 3 hand-tightening knobs. No tools are required.
- FOAM FILLED TIRES. Flat-Free no air tires.
- ALUMINUM MAGS. Industrial strength aluminum mags.